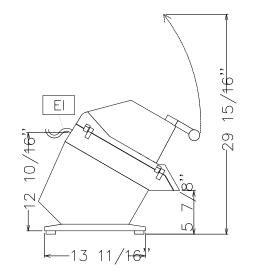

### El = Electrical connection

### **Key Information:**

External dimensions, Width: 246 mm
External dimensions, Depth: 557 mm
External dimensions, Height: 466 mm
Shipping weight: 27 kg