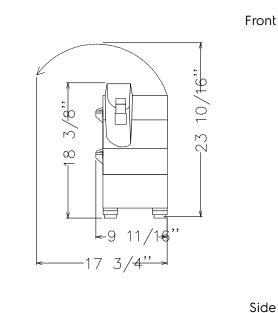

### **Key Information:**

External dimensions, Width: 246 mm
External dimensions, Depth: 557 mm
External dimensions, Height: 466 mm
Shipping weight: 27 kg