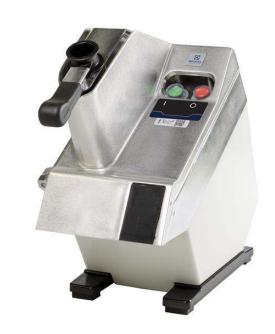

603805 (TR24SNU)

TR24 Classic - Vegetable Cutter, single speed, 640W (discs not included)

### Item No.

Universal vegetable preparation machine for more than 80 different types of cuts. Stainless steel motor casing. Removable cover and feed arm in polished cast aluminium with incorporated magnetic safety device which only allows the cutter to operate if the hopper is closed. No volt release system. Self braking motor.

#### **Main Features**

- Suitable for 100-300 meals for table service and up to 600 meals for catering service.
- Vegetable slicer unit has slicing, grating, shredding (julienne) as well as dicing and french fries capabilities.
- Delivered with: polished cast aluminium vegetable preparation attachment with a lever-integrated long vegetable hopper 2" diameter (52mm) and a large half moon hopper 6"x3" (154x77mm).
- Ergonomically design to work frontally and to reduce the working space around the machine.
- Hopper easily removed for cleaning.
- Base inclined at 20° to provide easy loading and unloading.
- Complete and wide selection of blades and grids available, Diameter of blades and grids are 8" (205mm).
- Magnetic safety system and motor brake. Prevents machine from running when lever swings away or is open.
- Automatic restart of the machine with the half-moon shaped lever in position.
- Continuous feed model.