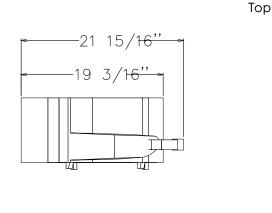

### **Key Information:**

External dimensions, Width: 246 mm
External dimensions, Depth: 557 mm
External dimensions, Height: 466 mm
Shipping weight: 27 kg